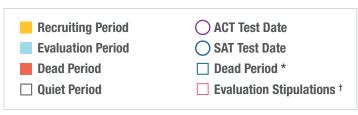

## **RECRUITING CALENDAR**

<sup>\*</sup> Dead Period begins or ends at specified times. April  $5^{\text{th}}$ , the dead period ends at noon. July  $11^{\text{th}}$ ,  $18^{\text{th}}$  and  $25^{\text{th}}$  the dead period ends at 5:00 p.m. and July  $15^{\text{th}}$ ,  $22^{\text{nd}}$  and  $29^{\text{th}}$  the dead period begins at 5:00 p.m.